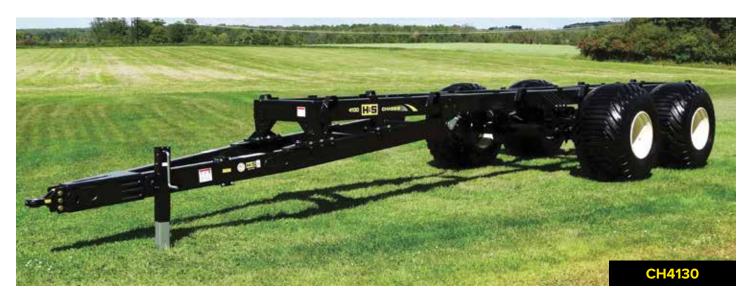

### **BULLNOSE HITCH**

- A bullnose hitch is standard on the CH3130, CH4126 and CH4130 suspension chassis.
- The CH3222, CH3126 have your choice of swivel clevis, pintle or bullnose hitch.

#### **BRAKE READY**

All CH4100 models are brake ready and built for the optional hydraulic brake cylinder package we offer.

HSMFGCO.COM HSMFGCO.COM

|                     | CH3222                                                                                             | CH3126                                      | CH3130                                       | CH4126                                                                                                                                   | CH4130                                                                                         |  |  |
|---------------------|----------------------------------------------------------------------------------------------------|---------------------------------------------|----------------------------------------------|------------------------------------------------------------------------------------------------------------------------------------------|------------------------------------------------------------------------------------------------|--|--|
| Overall length      | 25' 9"                                                                                             | 30' 3"                                      | 34' 11 1/4"                                  | 32' 6 1/4"                                                                                                                               | 37' 3/8"                                                                                       |  |  |
| Capacity            | 42,000 Lbs.                                                                                        | 48,000 Lbs.                                 | 60,000 Lbs.                                  | 52,000 Lbs.                                                                                                                              | 60,000 Lbs.                                                                                    |  |  |
| Hubs                | 8 B - 8,000 Lb.                                                                                    | 10 B - 12,000 Lb.                           | 10 B - 15,000 Lb.                            | 10 B                                                                                                                                     |                                                                                                |  |  |
| Tandem              |                                                                                                    | Oscillating Walking Bear                    | m -                                          |                                                                                                                                          |                                                                                                |  |  |
| Suspension          |                                                                                                    |                                             |                                              | 26 Ton spring                                                                                                                            | 32 Ton spring                                                                                  |  |  |
| Axle rating         |                                                                                                    | -                                           |                                              |                                                                                                                                          | 15 Ton/axle                                                                                    |  |  |
| Tread width         |                                                                                                    | 90"                                         |                                              |                                                                                                                                          | 95"                                                                                            |  |  |
| Hitch               | Choice of swiv                                                                                     | Choice of swivel clevis, bullnose or pintle |                                              |                                                                                                                                          | Bullnose                                                                                       |  |  |
| Jack                | Standard                                                                                           |                                             |                                              |                                                                                                                                          |                                                                                                |  |  |
| Brake option        | 4-Wheel electric activated over hydraulic brake system w/ cab control box                          |                                             |                                              | Hydraulic brake cylinder package                                                                                                         |                                                                                                |  |  |
| Scale option        | 6-Point scale<br>system w/<br>monitor                                                              | 8-Point scale system w/monitor              |                                              |                                                                                                                                          |                                                                                                |  |  |
| Tire/Rim<br>choices | 22.5 x 13.5 silver rims w/425 x 22.5<br>used truck tires<br>600/50 x 22.5 16 ply tires/silver rims |                                             | 700x50 x 22.5<br>16 ply tires/silver<br>rims | 600/50 x 22.5 flotation tires/ silver rims 700/50 x 22.5 radial flotation tires/silver rims 710/45R22 radial flotation tires/silver rims | 700/50 x 22.5 radial flotation tires/silver rims 710/45R22 radial flotation tires/ silver rims |  |  |