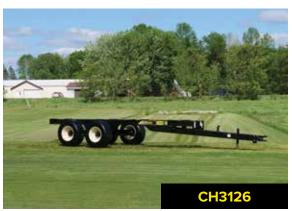

HSMFGCO.COM HSMFGCO.COM

|                     | CH3222                                                                                             | CH3126                                      | CH3130                                       | CH4126                                                                                                                                   | CH4130                                                                                         |  |  |
|---------------------|----------------------------------------------------------------------------------------------------|---------------------------------------------|----------------------------------------------|------------------------------------------------------------------------------------------------------------------------------------------|------------------------------------------------------------------------------------------------|--|--|
| Overall length      | 25' 9"                                                                                             | 30' 3"                                      | 34' 11 1/4"                                  | 32' 6 1/4"                                                                                                                               | 37' 3/8"                                                                                       |  |  |
| Capacity            | 42,000 Lbs.                                                                                        | 48,000 Lbs.                                 | 60,000 Lbs.                                  | 52,000 Lbs.                                                                                                                              | 60,000 Lbs.                                                                                    |  |  |
| Hubs                | 8 B - 8,000 Lb.                                                                                    | 10 B - 12,000 Lb.                           | 10 B - 15,000 Lb.                            | 10 B                                                                                                                                     |                                                                                                |  |  |
| Tandem              |                                                                                                    | Oscillating Walking Bear                    | m -                                          |                                                                                                                                          |                                                                                                |  |  |
| Suspension          |                                                                                                    |                                             |                                              | 26 Ton spring                                                                                                                            | 32 Ton spring                                                                                  |  |  |
| Axle rating         |                                                                                                    | -                                           |                                              |                                                                                                                                          | 15 Ton/axle                                                                                    |  |  |
| Tread width         |                                                                                                    | 90"                                         |                                              |                                                                                                                                          | 95"                                                                                            |  |  |
| Hitch               | Choice of swiv                                                                                     | Choice of swivel clevis, bullnose or pintle |                                              |                                                                                                                                          | Bullnose                                                                                       |  |  |
| Jack                | Standard                                                                                           |                                             |                                              |                                                                                                                                          |                                                                                                |  |  |
| Brake option        | 4-Wheel electric activated over hydraulic brake system w/ cab control box                          |                                             |                                              | Hydraulic brake cylinder package                                                                                                         |                                                                                                |  |  |
| Scale option        | 6-Point scale<br>system w/<br>monitor                                                              | 8-Point scale system w/monitor              |                                              |                                                                                                                                          |                                                                                                |  |  |
| Tire/Rim<br>choices | 22.5 x 13.5 silver rims w/425 x 22.5<br>used truck tires<br>600/50 x 22.5 16 ply tires/silver rims |                                             | 700x50 x 22.5<br>16 ply tires/silver<br>rims | 600/50 x 22.5 flotation tires/ silver rims 700/50 x 22.5 radial flotation tires/silver rims 710/45R22 radial flotation tires/silver rims | 700/50 x 22.5 radial flotation tires/silver rims 710/45R22 radial flotation tires/ silver rims |  |  |