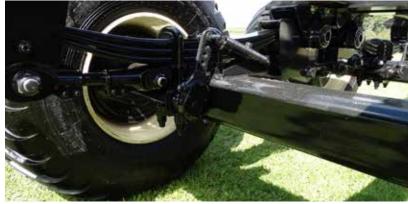

#### **BRAKE READY**

All CH4100 models are brake ready and built for the optional hydraulic brake cylinder package we offer.

HSMFGCO.COM HSMFGCO.COM

|                     | CH3222                                                                                             | CH3126                                      | CH3130                                       | CH4126                                                                                                                                   | CH4130                                                                                         |  |  |
|---------------------|----------------------------------------------------------------------------------------------------|---------------------------------------------|----------------------------------------------|------------------------------------------------------------------------------------------------------------------------------------------|------------------------------------------------------------------------------------------------|--|--|
| Overall length      | 25' 9"                                                                                             | 30' 3"                                      | 34' 11 1/4"                                  | 32' 6 1/4"                                                                                                                               | 37' 3/8"                                                                                       |  |  |
| Capacity            | 42,000 Lbs.                                                                                        | 48,000 Lbs.                                 | 60,000 Lbs.                                  | 52,000 Lbs.                                                                                                                              | 60,000 Lbs.                                                                                    |  |  |
| Hubs                | 8 B - 8,000 Lb.                                                                                    | 10 B - 12,000 Lb.                           | 10 B - 15,000 Lb.                            | 10 B                                                                                                                                     |                                                                                                |  |  |
| Tandem              |                                                                                                    | Oscillating Walking Bear                    | m -                                          |                                                                                                                                          |                                                                                                |  |  |
| Suspension          |                                                                                                    |                                             |                                              | 26 Ton spring                                                                                                                            | 32 Ton spring                                                                                  |  |  |
| Axle rating         |                                                                                                    | -                                           |                                              |                                                                                                                                          | 15 Ton/axle                                                                                    |  |  |
| Tread width         |                                                                                                    | 90"                                         |                                              |                                                                                                                                          | 95"                                                                                            |  |  |
| Hitch               | Choice of swiv                                                                                     | Choice of swivel clevis, bullnose or pintle |                                              |                                                                                                                                          | Bullnose                                                                                       |  |  |
| Jack                | Standard                                                                                           |                                             |                                              |                                                                                                                                          |                                                                                                |  |  |
| Brake option        | 4-Wheel electric activated over hydraulic brake system w/ cab control box                          |                                             |                                              | Hydraulic brake cylinder package                                                                                                         |                                                                                                |  |  |
| Scale option        | 6-Point scale<br>system w/<br>monitor                                                              | 8-Point scale system w/monitor              |                                              |                                                                                                                                          |                                                                                                |  |  |
| Tire/Rim<br>choices | 22.5 x 13.5 silver rims w/425 x 22.5<br>used truck tires<br>600/50 x 22.5 16 ply tires/silver rims |                                             | 700x50 x 22.5<br>16 ply tires/silver<br>rims | 600/50 x 22.5 flotation tires/ silver rims 700/50 x 22.5 radial flotation tires/silver rims 710/45R22 radial flotation tires/silver rims | 700/50 x 22.5 radial flotation tires/silver rims 710/45R22 radial flotation tires/ silver rims |  |  |