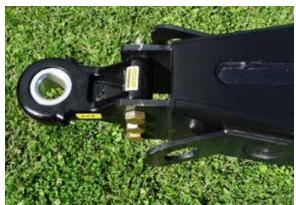

### **BULLNOSE HITCH**

- A bullnose hitch is standard on the CH3130, CH4126 and CH4130 suspension chassis.
- The CH3222, CH3126 have your choice of swivel clevis, pintle or bullnose hitch.