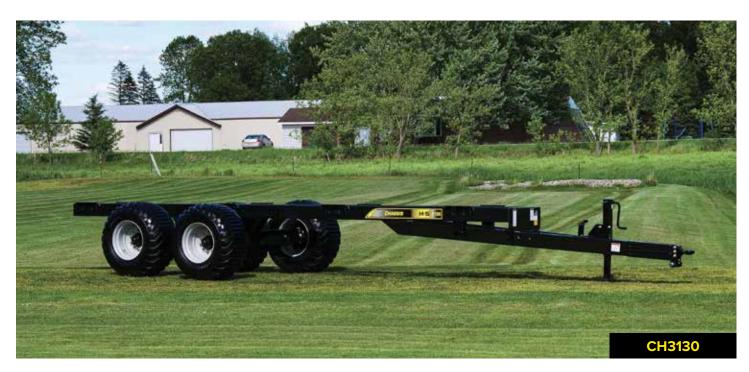

### **BULLNOSE HITCH**

- A bullnose hitch is standard on the CH3130, CH4126 and CH4130 suspension chassis.
- The CH3222, CH3126 have your choice of swivel clevis, pintle or bullnose hitch.

HSMFGCO.COM HSMFGCO.COM

|                     | CH3222                                                                                             | CH3126                                      | CH3130                                       | CH4126                                                                                                                                   | CH4130                                                                                         |  |  |
|---------------------|----------------------------------------------------------------------------------------------------|---------------------------------------------|----------------------------------------------|------------------------------------------------------------------------------------------------------------------------------------------|------------------------------------------------------------------------------------------------|--|--|
| Overall length      | 25' 9"                                                                                             | 30' 3"                                      | 34' 11 1/4"                                  | 32' 6 1/4"                                                                                                                               | 37' 3/8"                                                                                       |  |  |
| Capacity            | 42,000 Lbs.                                                                                        | 48,000 Lbs.                                 | 60,000 Lbs.                                  | 52,000 Lbs.                                                                                                                              | 60,000 Lbs.                                                                                    |  |  |
| Hubs                | 8 B - 8,000 Lb.                                                                                    | 10 B - 12,000 Lb.                           | 10 B - 15,000 Lb.                            | 10 B                                                                                                                                     |                                                                                                |  |  |
| Tandem              |                                                                                                    | Oscillating Walking Bear                    | m -                                          |                                                                                                                                          |                                                                                                |  |  |
| Suspension          |                                                                                                    |                                             |                                              | 26 Ton spring                                                                                                                            | 32 Ton spring                                                                                  |  |  |
| Axle rating         |                                                                                                    | -                                           |                                              |                                                                                                                                          | 15 Ton/axle                                                                                    |  |  |
| Tread width         |                                                                                                    | 90"                                         |                                              |                                                                                                                                          | 95"                                                                                            |  |  |
| Hitch               | Choice of swiv                                                                                     | Choice of swivel clevis, bullnose or pintle |                                              |                                                                                                                                          | Bullnose                                                                                       |  |  |
| Jack                | Standard                                                                                           |                                             |                                              |                                                                                                                                          |                                                                                                |  |  |
| Brake option        | 4-Wheel electric activated over hydraulic brake system w/ cab control box                          |                                             |                                              | Hydraulic brake cylinder package                                                                                                         |                                                                                                |  |  |
| Scale option        | 6-Point scale<br>system w/<br>monitor                                                              | 8-Point scale system w/monitor              |                                              |                                                                                                                                          |                                                                                                |  |  |
| Tire/Rim<br>choices | 22.5 x 13.5 silver rims w/425 x 22.5<br>used truck tires<br>600/50 x 22.5 16 ply tires/silver rims |                                             | 700x50 x 22.5<br>16 ply tires/silver<br>rims | 600/50 x 22.5 flotation tires/ silver rims 700/50 x 22.5 radial flotation tires/silver rims 710/45R22 radial flotation tires/silver rims | 700/50 x 22.5 radial flotation tires/silver rims 710/45R22 radial flotation tires/ silver rims |  |  |