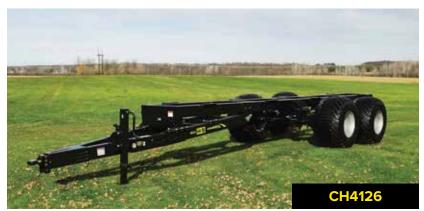

### **BULLNOSE HITCH**

- A bullnose hitch is standard on the CH3130, CH4126 and CH4130 suspension chassis.
- The CH3222, CH3126 have your choice of swivel clevis, pintle or bullnose hitch.

HSMFGCO.COM HSMFGCO.COM

|                     | CH3222                                                                                             | CH3126                                      | CH3130                                       | CH4126                                                                                                                                   | CH4130                                                                                         |  |  |
|---------------------|----------------------------------------------------------------------------------------------------|---------------------------------------------|----------------------------------------------|------------------------------------------------------------------------------------------------------------------------------------------|------------------------------------------------------------------------------------------------|--|--|
| Overall length      | 25' 9"                                                                                             | 30' 3"                                      | 34' 11 1/4"                                  | 32' 6 1/4"                                                                                                                               | 37' 3/8"                                                                                       |  |  |
| Capacity            | 42,000 Lbs.                                                                                        | 48,000 Lbs.                                 | 60,000 Lbs.                                  | 52,000 Lbs.                                                                                                                              | 60,000 Lbs.                                                                                    |  |  |
| Hubs                | 8 B - 8,000 Lb.                                                                                    | 10 B - 12,000 Lb.                           | 10 B - 15,000 Lb.                            | 10 B                                                                                                                                     |                                                                                                |  |  |
| Tandem              |                                                                                                    | Oscillating Walking Bear                    | m -                                          |                                                                                                                                          |                                                                                                |  |  |
| Suspension          |                                                                                                    |                                             |                                              | 26 Ton spring                                                                                                                            | 32 Ton spring                                                                                  |  |  |
| Axle rating         |                                                                                                    | -                                           |                                              |                                                                                                                                          | 15 Ton/axle                                                                                    |  |  |
| Tread width         |                                                                                                    | 90"                                         |                                              |                                                                                                                                          | 95"                                                                                            |  |  |
| Hitch               | Choice of swiv                                                                                     | Choice of swivel clevis, bullnose or pintle |                                              |                                                                                                                                          | Bullnose                                                                                       |  |  |
| Jack                | Standard                                                                                           |                                             |                                              |                                                                                                                                          |                                                                                                |  |  |
| Brake option        | 4-Wheel electric activated over hydraulic brake system w/ cab control box                          |                                             |                                              | Hydraulic brake cylinder package                                                                                                         |                                                                                                |  |  |
| Scale option        | 6-Point scale<br>system w/<br>monitor                                                              | 8-Point scale system w/monitor              |                                              |                                                                                                                                          |                                                                                                |  |  |
| Tire/Rim<br>choices | 22.5 x 13.5 silver rims w/425 x 22.5<br>used truck tires<br>600/50 x 22.5 16 ply tires/silver rims |                                             | 700x50 x 22.5<br>16 ply tires/silver<br>rims | 600/50 x 22.5 flotation tires/ silver rims 700/50 x 22.5 radial flotation tires/silver rims 710/45R22 radial flotation tires/silver rims | 700/50 x 22.5 radial flotation tires/silver rims 710/45R22 radial flotation tires/ silver rims |  |  |