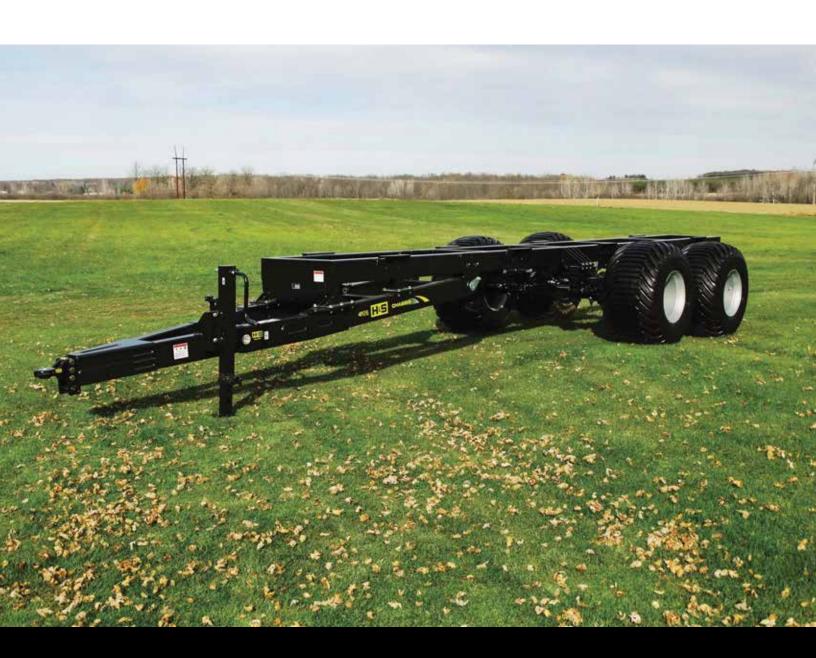

# **CHASSIS**

# CH3222 / CH3100 / CH4100 SERIES

HSMFGCO.COM HSMFGCO.COM

|                     | CH3222                                                                                             | CH3126                                      | CH3130                                       | CH4126                                                                                                                                   | CH4130                                                                                         |  |  |
|---------------------|----------------------------------------------------------------------------------------------------|---------------------------------------------|----------------------------------------------|------------------------------------------------------------------------------------------------------------------------------------------|------------------------------------------------------------------------------------------------|--|--|
| Overall length      | 25' 9"                                                                                             | 30' 3"                                      | 34' 11 1/4"                                  | 32' 6 1/4"                                                                                                                               | 37' 3/8"                                                                                       |  |  |
| Capacity            | 42,000 Lbs.                                                                                        | 48,000 Lbs.                                 | 60,000 Lbs.                                  | 52,000 Lbs.                                                                                                                              | 60,000 Lbs.                                                                                    |  |  |
| Hubs                | 8 B - 8,000 Lb.                                                                                    | 10 B - 12,000 Lb.                           | 10 B - 15,000 Lb.                            | 10 B                                                                                                                                     |                                                                                                |  |  |
| Tandem              |                                                                                                    | Oscillating Walking Bear                    | m -                                          |                                                                                                                                          |                                                                                                |  |  |
| Suspension          |                                                                                                    |                                             |                                              | 26 Ton spring                                                                                                                            | 32 Ton spring                                                                                  |  |  |
| Axle rating         |                                                                                                    | -                                           |                                              |                                                                                                                                          | 15 Ton/axle                                                                                    |  |  |
| Tread width         |                                                                                                    | 90"                                         |                                              |                                                                                                                                          | 95"                                                                                            |  |  |
| Hitch               | Choice of swiv                                                                                     | Choice of swivel clevis, bullnose or pintle |                                              |                                                                                                                                          | Bullnose                                                                                       |  |  |
| Jack                | Standard                                                                                           |                                             |                                              |                                                                                                                                          |                                                                                                |  |  |
| Brake option        | 4-Wheel electric activated over hydraulic brake system w/ cab control box                          |                                             |                                              | Hydraulic brake cylinder package                                                                                                         |                                                                                                |  |  |
| Scale option        | 6-Point scale<br>system w/<br>monitor                                                              | 8-Point scale system w/monitor              |                                              |                                                                                                                                          |                                                                                                |  |  |
| Tire/Rim<br>choices | 22.5 x 13.5 silver rims w/425 x 22.5<br>used truck tires<br>600/50 x 22.5 16 ply tires/silver rims |                                             | 700x50 x 22.5<br>16 ply tires/silver<br>rims | 600/50 x 22.5 flotation tires/ silver rims 700/50 x 22.5 radial flotation tires/silver rims 710/45R22 radial flotation tires/silver rims | 700/50 x 22.5 radial flotation tires/silver rims 710/45R22 radial flotation tires/ silver rims |  |  |