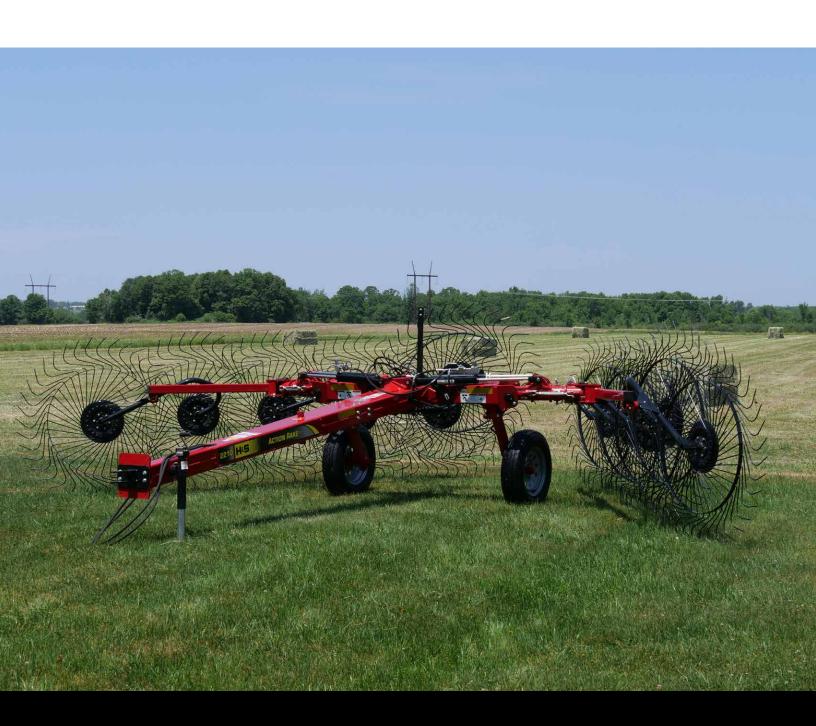

#### **EATURES**

- The backbone and wing design, when raised, allows the uniform release of crop to finish the windrow.
- The larger 60" rake wheel has fewer revolutions, increasing raking efficiency and longevity while decreasing leaf loss.
- Winged-hinge engineering provides uniform beam pick-up, eliminating tail drag.
- Multiple raking width adjustments on the wheel rake beam for setting the raking/windrow width: place the pin in the hole that optimizes windrow size.
- Rake wheel pivots provide additional ground flexibility and maneuverability.