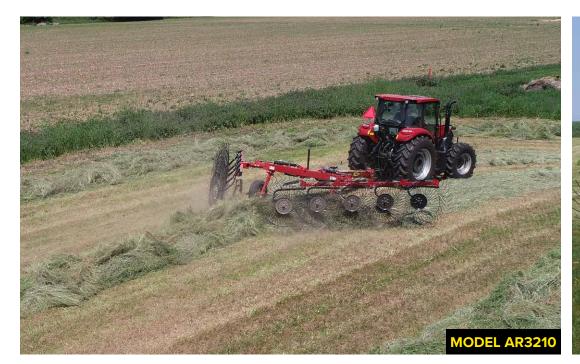

# AR2200 / AR3200 SERIES ACTION RAKES

#### **EATURES**

- The backbone and wing design, when raised, allows the uniform release of crop to finish the windrow.
- The larger 60" rake wheel has fewer revolutions, increasing raking efficiency and longevity while decreasing leaf loss.
- Winged-hinge engineering provides uniform beam pick-up, eliminating tail drag.
- Multiple raking width adjustments on the wheel rake beam for setting the raking/windrow width: place the pin in the hole that optimizes windrow size.
- Rake wheel pivots provide additional ground flexibility and maneuverability.