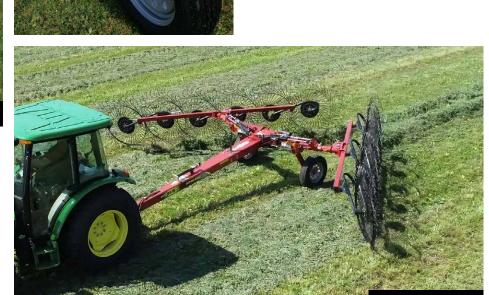

### TRANSPORT POSITION

Rake shown in the transport position with optional center kicker wheel installed.