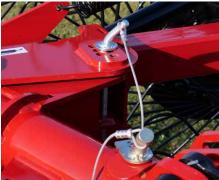

## SPRING PRESSURE

Adjusting the arm rod assembly pressure ring nuts of each rake arm sets the proper spring pressure on each rake arm, allowing for proper rake wheel down pressure.