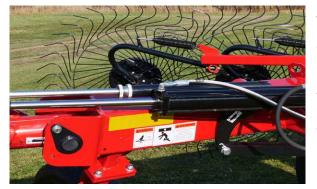

## SPRING PRESSURE

Adjusting the arm rod assembly pressure ring nuts of each rake arm sets the proper spring pressure on each rake arm, allowing for proper rake wheel down pressure.

## AR3200 SERIES: INDEPENDENT RAKE WHEEL SUSPENSION

The spring suspension on each 60" rake wheel allows it to float independently over the ground.

Down pressure for each 60" rake wheel can also be adjusted independently by the rod nuts on each rake arm/spring assembly.