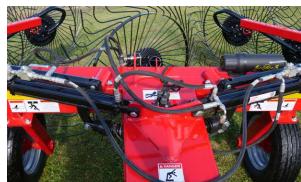

## SPRING PRESSURE

Adjusting the arm rod assembly pressure ring nuts of each rake arm sets the proper spring pressure on each rake arm, allowing for proper rake wheel down pressure.

## AR3200 SERIES: INDEPENDENT RAKE WHEEL SUSPENSION

The spring suspension on each 60" rake wheel allows it to float independently over the ground.

Down pressure for each 60" rake wheel can also be adjusted independently by the rod nuts on each rake arm/spring assembly.