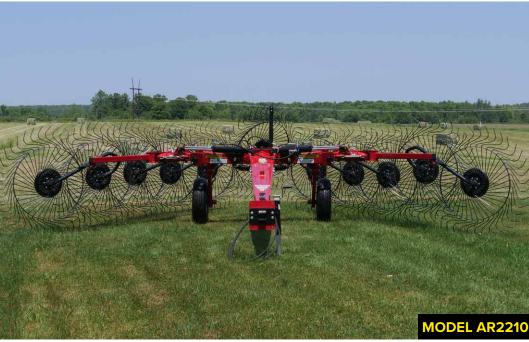

### **WIDTH ADJUSTMENTS**

A turnbuckle on the S3200 series is installed on each rake arm to adjust the windrow raking width to one of the two windrow width holes. (Optional on: AR2210, AR2212)