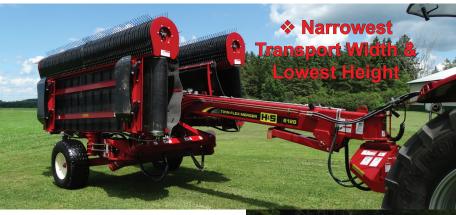

## **TF5128 & TF6128 TWIN-FLEX MERGER FEATURES**

Sest-Value per Linear **Foot of Machine** Width for a (2) Head **Continuous Merger** 

Heavy Duty Radial Tires that don't

|                                           | Scun in the Field (0120)          |                                                                             |
|-------------------------------------------|-----------------------------------|-----------------------------------------------------------------------------|
|                                           | <b>TF5128</b>                     | <b>TF6128</b>                                                               |
| Working Width                             | 28'2"                             | 28'2"                                                                       |
| Transport Width                           | 8' 6"                             | 8' 6"                                                                       |
| Transport Length                          | 25'                               | 25'                                                                         |
| Transport Height                          | 9'8"                              | 9'8"                                                                        |
| Pick-up Heads                             | 2 – 14'                           | 2 – 14'                                                                     |
| Head Travel                               | 20"                               | 20"                                                                         |
| Pick-up Strippers                         | Poly                              | Poly                                                                        |
| Pick-up Teeth                             | Rubber Mounted                    | Rubber Mounted                                                              |
| Conveyor Belt Width                       | 42"                               | 42"                                                                         |
| Cross-Conveyor On/Off<br>Right/Left/Split | In-Cab<br>Electric-over-Hydraulic | In-Cab<br>Electric-over-Hydraulic                                           |
| Skid Shoe Height                          | Manual Adjust                     | Manual Adjust                                                               |
| Head Suspension                           | Manual Pressure Adjust            | Exclusive "Soft Shoe" Suspension<br>Technology System with<br>In-Cab-Adjust |
| Drive System                              | 2-Section High Volume Pump        | 3-Section High Volume Pump                                                  |
| РТО                                       | 1000 RPM<br>1-3/8" or 1-3/4"      | 1000 RPM<br>1-3/8" or 1-3/4"                                                |
| Oil Reservoir Capacity                    | 35 Gallon                         | 35 Gallon                                                                   |
| Tire Size                                 | 16.5 x 16.1                       | 15R x 19 5                                                                  |