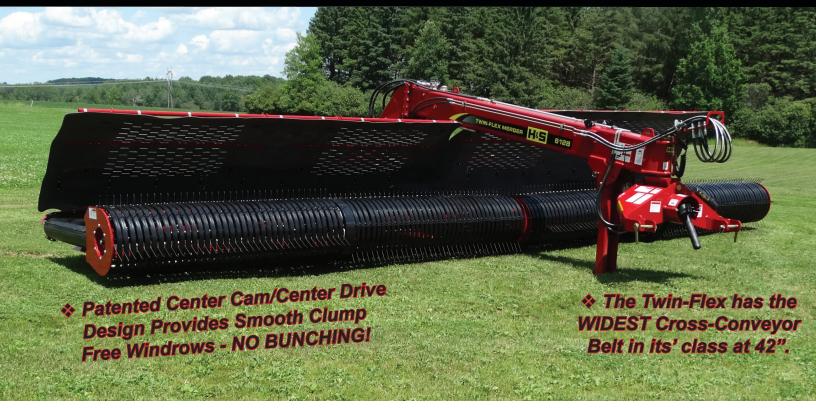

## **TF5128 & TF6128 TWIN-FLEX MERGERS**

- **\*** 28' of Continuous Merging with (2) 14' independent Heads.
- \* The ability (with up to 16' windrow cuts) to merge (5) Windrows into one....in either direction. No additional Cross-Conveyor Extension is needed.
- The Self-Contained Hydraulic System features a 35 gallon reservoir coupled with large displacement motors for the Heads and Cross Conveyor, is able to handle "HEAVY" Crops.
- **\*** Patented Center Cam/Center Drive System.
- **\* Rubber Mounted Teeth.**
- \* Highest Torque Rated Hydraulic Motors in the Industry, coupled with Heavy 2-Ply Cross-Conveyor Belts.
- \* Cross-Conveyor Belts feature a High Torque Drive System....Best in the Industry!
- **\*** Both Models have the ability to merge Left, merge Right, or Split Direction.
- **\*** Requires no Sensors to run the Machine. Very simple to operate.

## **TF5128 & TF6128 TWIN-FLEX MERGER FEATURES**

Sest-Value per Linear **Foot of Machine** Width for a (2) Head **Continuous Merger** 

Heavy Duty Radial Tires that don't

|                                           | Scun in the Field (0120)          |                                                                             |
|-------------------------------------------|-----------------------------------|-----------------------------------------------------------------------------|
|                                           | <b>TF5128</b>                     | <b>TF6128</b>                                                               |
| Working Width                             | 28'2"                             | 28'2"                                                                       |
| Transport Width                           | 8' 6"                             | 8' 6"                                                                       |
| Transport Length                          | 25'                               | 25'                                                                         |
| Transport Height                          | 9'8"                              | 9'8"                                                                        |
| Pick-up Heads                             | 2 – 14'                           | 2 – 14'                                                                     |
| Head Travel                               | 20"                               | 20"                                                                         |
| Pick-up Strippers                         | Poly                              | Poly                                                                        |
| Pick-up Teeth                             | Rubber Mounted                    | Rubber Mounted                                                              |
| Conveyor Belt Width                       | 42"                               | 42"                                                                         |
| Cross-Conveyor On/Off<br>Right/Left/Split | In-Cab<br>Electric-over-Hydraulic | In-Cab<br>Electric-over-Hydraulic                                           |
| Skid Shoe Height                          | Manual Adjust                     | Manual Adjust                                                               |
| Head Suspension                           | Manual Pressure Adjust            | Exclusive "Soft Shoe" Suspension<br>Technology System with<br>In-Cab-Adjust |
| Drive System                              | 2-Section High Volume Pump        | 3-Section High Volume Pump                                                  |
| РТО                                       | 1000 RPM<br>1-3/8" or 1-3/4"      | 1000 RPM<br>1-3/8" or 1-3/4"                                                |
| Oil Reservoir Capacity                    | 35 Gallon                         | 35 Gallon                                                                   |
| Tire Size                                 | 16.5 x 16.1                       | 15R x 19 5                                                                  |